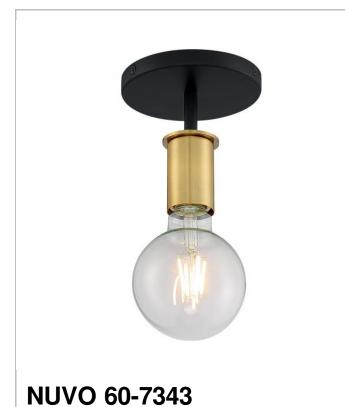

## SATCO NUVO

Project Name

Location

Prepared By

RYDER 1 LIGHT SEMI FLUSH

| General         |                       |
|-----------------|-----------------------|
| Status          | Active                |
| Collection      | Ryder                 |
| Finish          | Black / Brushed Brass |
| Style           | Industrial            |
| Number of Lamps | 1                     |

| Base              | Medium         |
|-------------------|----------------|
| Bulb Type         | Incandescent   |
| Max Wattage       | 60             |
| Bulb Included     | No             |
| Glass Description | Not Applicable |
| Weight (lb.)      | 1.40           |
| Sloped Ceiling    | Yes            |
| Fixture Type      | Semi Flush     |
| Fixture Material  | Steel          |