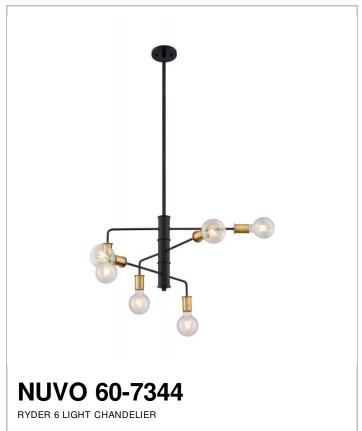

## SATCO NUVO

Project Name

Location Prepared By

| N | n | TΘ | с |
|---|---|----|---|
|   | • | ·  | c |
|   |   |    |   |

| General         |                       |
|-----------------|-----------------------|
| Status          | Active                |
| Collection      | Ryder                 |
| Finish          | Black / Brushed Brass |
| Style           | Industrial            |
| Number of Lamps | 6                     |