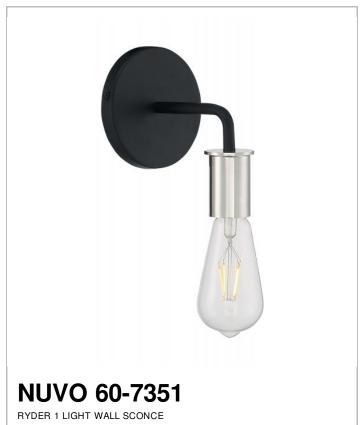

## SATCO NUVO

Project Name

Location

Prepared By



| General         |                         |
|-----------------|-------------------------|
| Status          | Active                  |
| Collection      | Ryder                   |
| Finish          | Black / Polished Nickel |
| Style           | Industrial              |
| Number of Lamps | 1                       |
| Extension (in.) | 5.50                    |

| Specifications    |                |
|-------------------|----------------|
| Base              | Medium         |
| Bulb Type         | Incandescent   |
| Max Wattage       | 60             |
| Bulb Included     | No             |
| Glass Description | Not Applicable |
| Weight (lb.)      | 0.60           |
| Sloped Ceiling    | Yes            |
| Fixture Type      | Sconce         |
| Fixture Material  | Steel          |