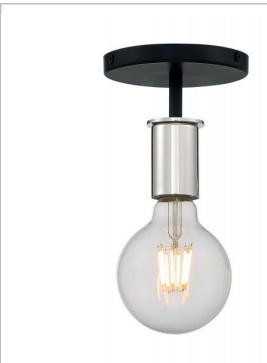

## NUVO 60-7353

RYDER 1 LIGHT SEMI FLUSH

Notes

| General         |                         |
|-----------------|-------------------------|
| Status          | Active                  |
| Collection      | Ryder                   |
| Finish          | Black / Polished Nickel |
| Style           | Industrial              |
| Number of Lamps | 1                       |

| Specifications         |                      |
|------------------------|----------------------|
| Base                   | Medium               |
| Bulb Type              | Incandescent         |
| Max Wattage            | 60                   |
| Bulb Included          | No                   |
| Glass Description      | Not Applicable       |
| Weight (lb.)           | 1.40                 |
| Sloped Ceiling         | Yes                  |
| Fixture Type           | Semi Flush           |
| Fixture Material       | Steel                |
| Compliance             |                      |
| Safety Listing         | cETLus               |
| Location Rating        | Damp                 |
| UL Application         | Wall                 |
| Energy Star            | No                   |
| CA Prop 65             | Lead                 |
| RoHS Compliant         | Yes                  |
| Additional Information |                      |
| Additional Information | Light Direction-Down |
| Warranty               | 1 Year Limited       |