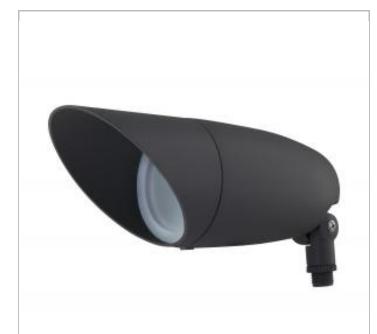

## **NUVO 62-1207**

LED 12W LANDSCAPE FLOOD

Notes

| General      |             |  |
|--------------|-------------|--|
| Status       | Active      |  |
| Fixture Type | Flood Light |  |
| Finish       | Dark Gray   |  |
| Wattage      | 12          |  |
| Lumen Output | 1248        |  |
| CCT (Kelvin) | 3000        |  |
| Temperature  | Warm White  |  |
| IP Rating    | IP65        |  |