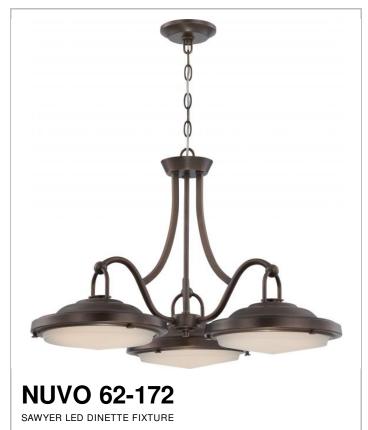

## SATCO NUVO

Project Name

Location Prepared By

| General           |                         |
|-------------------|-------------------------|
| Status            | Discontinued With Stock |
| Collection        | Sawyer                  |
| Finish            | Antique Brass           |
| Wattage           | 60                      |
| Style             | Contemporary            |
| CCT (Kelvin)      | 2700                    |
| Color Temperature | Warm White              |
| Width (in.)       | 29                      |
| Height (in.)      | 18.25                   |

| Specifications    |               |
|-------------------|---------------|
| Technology        | LED           |
| CRI               | 84            |
| Lumen Output      | 4260          |
| Glass Description | Frosted       |
| Fixture Material  | Frosted Glass |
| Fixture Type      | Pendant       |

| Dimensions   |     |
|--------------|-----|
| Chain Length | 48  |
| Wire Length  | 144 |

| Compliance      |         |
|-----------------|---------|
| Safety Listing  | cETLus  |
| Location Rating | Damp    |
| UL Application  | Ceiling |
| Energy Star     | No      |
| CA Prop 65      | Lead    |
| RoHS Compliant  | Yes     |