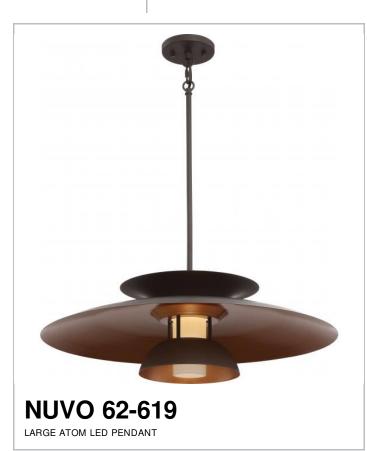

## SATCO" NUVO

Project Name

Location

Prepared By

Notes

| Status             | Discontinued With Stock |
|--------------------|-------------------------|
| Collection         | Atom                    |
| Finish             | Copper Bronze           |
| Wattage            | 12.8                    |
| Style              | Contemporary            |
| CCT (Kelvin)       | 2700K-2200K             |
| Specifications     |                         |
| Technology         | LED                     |
| CRI                | 84                      |
| Lumen Output       | 870                     |
| Dimmable           | Yes Dimmable            |
| Fabric Description | Cream                   |
| Fixture Type       | Pendant                 |
| Compliance         |                         |
| Safety Listing     | cETLus                  |
| Location Rating    | Damp                    |
| UL Application     | Ceiling                 |
| Energy Star        | No                      |
| CA Prop 65         | Lead                    |
| RoHS Compliant     | Yes                     |