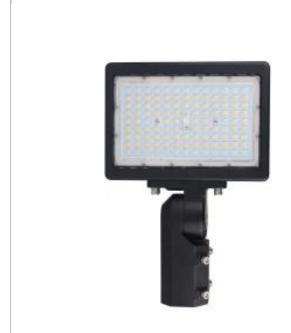

## **NUVO 65-620**

150W LED FLOOD LIGHT

Notes

www] 07-13-2020 02:28:2

| General      |               |
|--------------|---------------|
| Status       | Active        |
| Fixture Type | Flood Light   |
| Finish       | Bronze        |
| Wattage      | 150           |
| Lumen Output | 20250         |
| CCT (Kelvin) | 5000          |
| Temperature  | Natural Light |
| IP Rating    | IP65          |