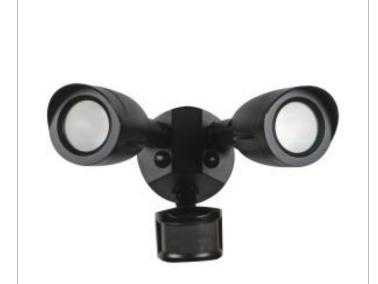

## **NUVO 65-721**

LED 2 BULLET HEAD SECURITY LGT

## Notes

uanni 03.15.2021 00:27:50

| General                   |                   |
|---------------------------|-------------------|
| Status                    | Active            |
| Fixture Type              | Security Lighting |
| Finish                    | Black             |
| Wattage                   | 20                |
| Lumen Output              | 1900              |
| CCT (Kelvin)              | 4000              |
| Temperature               | Cool White        |
| IP Rating                 | IP65              |
| Indoor or Outdoor Fixture | Outdoor           |