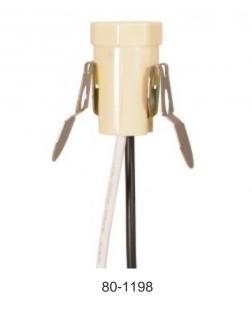

## 80-1198

80-1198 Candelabra Base Phenolic Sockets with Spring Clip

| Item Number | UPC          | Finish | Leads                       | Set Screw | Watts | Voltage | UL Classification |
|-------------|--------------|--------|-----------------------------|-----------|-------|---------|-------------------|
| 80-1198     | 045923811982 | lvory  | 14'' AWM B/W<br>Leads 105°C | Less      | 75    | 125     | cULus - Listed    |