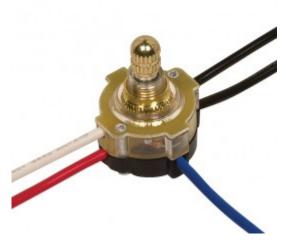

## 80-1361

80-1361 3-Way Lighted Rotary Switch, Plastic Bushing, 2 Circuit, 4 Position(L-1, L-2, L1-2, Off). Rated: 6A-125V, 3A-250V

80-1361

| Item Number | UPC          | Finish | Function | Bushing | Leads | Strip | Case Pack |
|-------------|--------------|--------|----------|---------|-------|-------|-----------|
| 80-1361     | 045923813610 | Brass  | 3-Way    | 3/8''   | 6"    | 3/4"  | 250       |