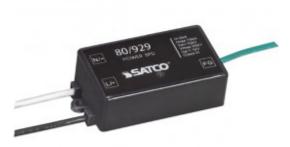

## 80-929

80-929

LED HID Surge Protector; 100-277V AC; 10KV Protection level

## **Features**

Has an indicator light

Nominal operating voltage: 100-277V AC

Maximum discharge current voltage: 300V AC

Nominal discharge current: 5kANominal discharge voltage: 10kV

Maximum discharge voltage: 20kV

Frequency: 50-60HzResponse time:

• Outer casing protection grade: IP67

Operating temperature range: -40°C to 70°C

For use with Satco Hi-Pro™ LED HID replacement lamps.

The unit is operating normally when the light is on. The device should be replaced if the light is off when periodically checked.