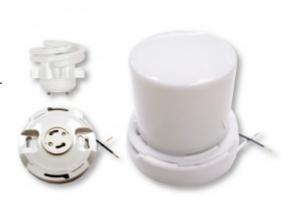

## 90-2615

GU24 Base, Squat keyless fluorescent ceiling fixture with twiston Lexan  $\! \! \mathbb{R} \!$  lens

## Features

- Bulb included
- With 6" AWM 105° black & white leads
- ENERGY STAR
- UL Listed

90-2615

| Item Number | UPC          | Finish | Voltage | Watts | Diameter | Height | Pack |
|-------------|--------------|--------|---------|-------|----------|--------|------|
| 90-2615     | 045923926150 | White  | 120     | 13    | 4-3/4"   | 4-1/4" | 6    |