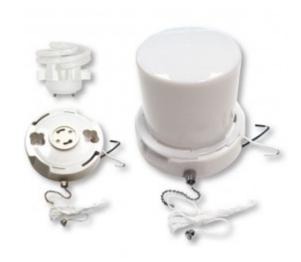

## 90-2616

90-2616

GU24 Base, Squat pull chain fluorescent ceiling fixture with twist-on Lexan® lens

## Features

- Bulb included
- With 6" AWM 105° black & white leads
- ENERGY STAR
- UL Listed

90-2616

| Item Number | UPC          | Finish | Voltage | Watts | Diameter | Height | Pack |
|-------------|--------------|--------|---------|-------|----------|--------|------|
| 90-2616     | 045923926167 | White  | 120     | 13    | 4-3/4"   | 4-1/4" | 6    |