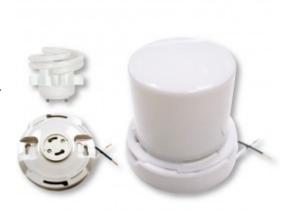

## 90-2631

90-2631

GU24 Base, Squat keyless fluorescent ceiling fixture with twiston Lexan® lens

Features

- Bulb included
- With 6" AWM 105° black & white leads
- ENERGY STAR
- UL Listed

90-2631

| Item Number | UPC          | Finish | Voltage | Watts | Diameter | Height | Pack |
|-------------|--------------|--------|---------|-------|----------|--------|------|
| 90-2631     | 045923926310 | White  | 120     | 18    | 4-3/4"   | 4-1/4" | 6    |