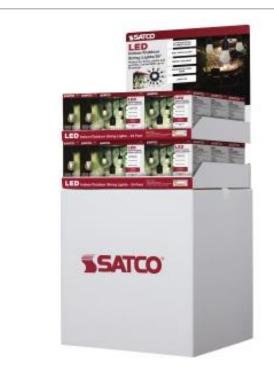

## SATCO" NUVO"

Project Name

Location

Prepared By

Notes

[www] 10-17-2022 00:36:

| General                |                                        |
|------------------------|----------------------------------------|
| Status                 | Active                                 |
| Wattage                | 12W                                    |
| CCT (Kelvin)           | 2700K                                  |
| Color Temperature      | Warm White                             |
| Specifications         |                                        |
| Technology             | LED                                    |
| CRI                    | 80                                     |
| Lumen Output           | 100L                                   |
| Rated Hours            | 15000                                  |
| Voltage                | 120V                                   |
| Operating Temperature  | -20C (-4F) to +40C (+104F)             |
| Compliance             |                                        |
| CA T20 / T24 Rationale | T20 Exempt - Fixtures Not<br>Regulated |
|                        |                                        |