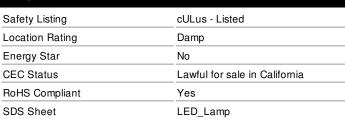

## SATCO NUVO

Project Name

Location Prepared By

Notes

[www] 07-13-2020 02:28:2

| General                 |                                          |
|-------------------------|------------------------------------------|
| Status                  | Active                                   |
| Watts                   | 20                                       |
| Incandescent Equivalent | 125                                      |
| Fluorescent Equivalent  | 32W                                      |
| Volts                   | 120V-277V                                |
| Shape                   | A21                                      |
| Base                    | Medium                                   |
| ANSI Base               | E26                                      |
| Finish                  | White                                    |
| CCT (Kelvin)            | 4000                                     |
| Temperature             | Cool White                               |
| CRI                     | 90+                                      |
| Lumens                  | 2000                                     |
| Beam Spread             | 220                                      |
| Dimmable                | Non-Dimmable                             |
| Hours Rated             | 25000                                    |
| Lamp Type               | Туре А                                   |
| Technology              | LED                                      |
| Electrical              |                                          |
| Operating Frequency     | 60 Hz                                    |
| Dimming Type            | N/A                                      |
| Power Factor            | 0.94 / 0.8                               |
| Operating Temperature   | -25C (-13F) to a maximum of +45C (+113F) |
| Physical                |                                          |
| MOL                     | 5.55                                     |
| MOD                     | 2.63                                     |
| Housing Color           | White                                    |
| Weight (lb.)            | 0.337                                    |
| Additional Information  |                                          |

| Additional Info            | 120V:0.94, 277V:0.87           |
|----------------------------|--------------------------------|
| Enclosure Rating           | Enclosed Rated Lamp            |
| Rated For Enclosed Fixture | Yes                            |
| Warranty                   | 5 Year Limited - 10 hr per day |