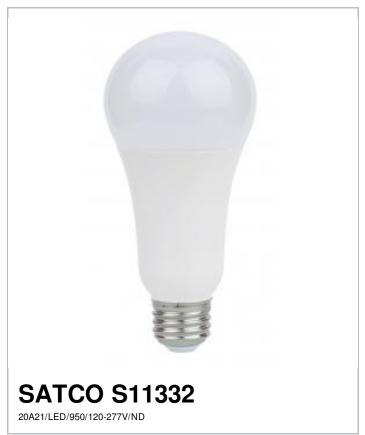

## SATCO NUVO

Project Name

Location Prepared By

| NI | ~ 7 | ο. | ξ |
|----|-----|----|---|
|    | 243 | -  | ÷ |

[www] 07-13-2020 02:28:2

| Status                     | Active                                  |  |
|----------------------------|-----------------------------------------|--|
| Watts                      | 20                                      |  |
| Incandescent Equivalent    | 125                                     |  |
| Fluorescent Equivalent     | 32W                                     |  |
| Volts                      | 120V-277V                               |  |
| Shape                      | A21                                     |  |
| Base                       | Medium                                  |  |
| ANSI Base                  | E26                                     |  |
| Finish                     | White                                   |  |
| CCT (Kelvin)               | 5000                                    |  |
| Temperature                | Natural Light                           |  |
| CRI                        | 90+                                     |  |
| Lumens                     | 2000                                    |  |
| Beam Spread                | 220                                     |  |
| Dimmable                   | Non-Dimmable                            |  |
| Hours Rated                | 25000                                   |  |
| Lamp Type                  | Type A                                  |  |
| Technology                 | LED                                     |  |
| Electrical                 |                                         |  |
| Operating Frequency        | 60 Hz                                   |  |
| Dimming Type               | N/A                                     |  |
| Power Factor               | 0.94 / 0.8                              |  |
| Operating Temperature      | -25C (-13F) to a maximum of +45 (+113F) |  |
| Physical                   |                                         |  |
| MOL                        | 5.55                                    |  |
| MOD                        | 2.63                                    |  |
| Housing Color              | White                                   |  |
| Weight (lb.)               | 0.337                                   |  |
| Additional Information     |                                         |  |
| Additional Info            | 120V:0.94, 277V:0.87                    |  |
| Enclosure Rating           | Enclosed Rated Lamp                     |  |
| Rated For Enclosed Fixture | Yes                                     |  |
| Warranty                   | 5 Year Limited - 10 hr per day          |  |