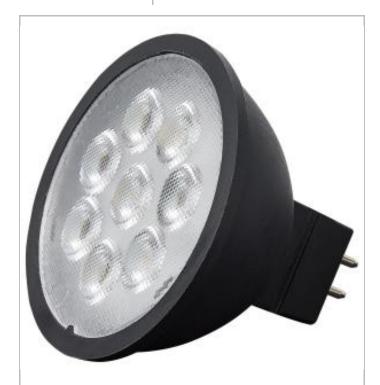

## **SATCO S11398**

6.5MR16/LED/40'/830/12V/BLACK

Notes

| General                    |                                |
|----------------------------|--------------------------------|
| Status                     | Active                         |
| Watts                      | 6.5W                           |
| Incandescent Equivalent    | 50W                            |
| Volts                      | 12V                            |
| Shape                      | MR16                           |
| Base                       | Bi Pin GU5.3                   |
| ANSI Base                  | GU5.3                          |
| Finish                     | Black                          |
| CCT (Kelvin)               | 3000K                          |
| Temperature                | Soft White                     |
| CRI                        | 80                             |
| Lumens                     | 500L                           |
| Beam Spread                | 40                             |
| Dimmable                   | Yes-Dimmable                   |
| Dimming Note               | 0-10V Dimming Only             |
| Hours Rated                | 25000                          |
| Lamp Type                  | MR                             |
| Technology                 | LED                            |
| Floring                    |                                |
| Electrical                 |                                |
| Operating Frequency        | 60Hz                           |
| CBCP                       | 1060                           |
| Candlepower                | 1060                           |
| Power Factor               | 0.93                           |
| Operating Temperature      | -25C (-13F) to +45C (+113F)    |
| Physical                   |                                |
| MOL                        | 1.77                           |
| MOD                        | 1.97                           |
| Lensed                     | Lensed Lamp                    |
| Lens Finish                | Array                          |
| Lens Material              | Plastic                        |
| Housing Color              | Black                          |
| Weight (lb.)               | 0.08                           |
| Additional Information     |                                |
| Rated For Enclosed Fixture | Yes                            |
| Warranty                   | 5 Year Limited - 10 hr per day |
| Compliance                 |                                |
|                            |                                |
| Safety Listing             | cULus                          |
| Location Rating            | Damp                           |
| Energy Star                | No<br>T20 Listed               |
| CA T20 / T24 Rationale     | T20 Listed                     |
| California Status          | Lawful for sale in California  |
| Title 20 / 24 Status       | Lawful for sale                |
| RoHS Compliant             | Yes                            |
| FCC Compliant              | Yes                            |