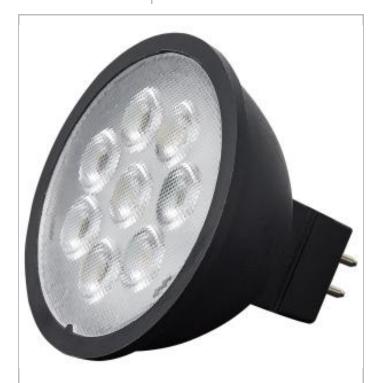

## **SATCO S11399**

6.5MR16/LED/40'/850/12V/BLACK

Notes

| Status                     | Active                         |
|----------------------------|--------------------------------|
| Watts                      | 6.5W                           |
| Incandescent Equivalent    | 50W                            |
| Volts                      | 12V                            |
| Shape                      | MR16                           |
| Base                       | Bi Pin GU5.3                   |
| ANSI Base                  | GU5.3                          |
| Finish                     | Black                          |
| CCT (Kelvin)               | 5000K                          |
| Temperature                | Natural Light                  |
| CRI                        | 80                             |
| Lumens                     | 500L                           |
| Beam Spread                | 40                             |
| Dimmable                   | Yes-Dimmable                   |
| Dimming Note               | 0-10V Dimming Only             |
| Hours Rated                | 25000                          |
| Lamp Type                  | MR                             |
| Technology                 | LED                            |
| Electrical                 |                                |
| Operating Frequency        | 60Hz                           |
| CBCP                       | 1060                           |
| Candlepower                | 1060                           |
| Power Factor               | 0.93                           |
| Operating Temperature      | -25C (-13F) to +45C (+113F)    |
| Physical                   |                                |
| Pilysical                  |                                |
| MOL                        | 1.77                           |
| MOD                        | 1.97                           |
| Lensed                     | Lensed Lamp                    |
| Lens Finish                | Array                          |
| Lens Material              | Plastic                        |
| Housing Color              | Black                          |
| Weight (lb.)               | 0.08                           |
| Additional Information     |                                |
| Rated For Enclosed Fixture | Yes                            |
| Warranty                   | 5 Year Limited - 10 hr per day |
| Compliance                 |                                |
|                            |                                |
| Safety Listing             | cULus                          |
| Location Rating            | Damp                           |
| Energy Star                | No                             |
| CA T20 / T24 Rationale     | T20 Listed                     |
| California Status          | Lawful for sale in California  |
| Title 20 / 24 Status       | Lawful for sale                |
| RoHS Compliant             | Yes                            |