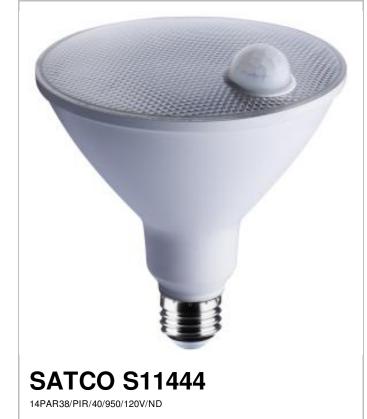

## SATCO' NUVO

Project Name

Location

Prepared By

Notes

General Status Active Watts 14W 100W Incandescent Equivalent Volts 120V Shape PAR38 Base Medium ANSI Base E26 Finish White CCT (Kelvin) 5000K Temperature Natural Light CRI 90 Lumens 1150L Beam Spread 40 Dimmable Non-Dimmable Hours Rated 15000 Photocell or Sensor Has PIR Sensor Technology LED Electrical **Operating Frequency** 60Hz 0.8 Power Factor **Operating Temperature** -20C (-4F) to +40C (+104F) Physical MOL 5.35 MOD 4.85 Weight (lb.) 0.76 Additional Information Rated For Enclosed Fixture No Dual Mode Capable: Motion or On-Specification Note Off Switch Warranty 3 Year Limited Compliance cULus Safety Listing Wet Location Rating No Energy Star CA T20 / T24 Rationale T20 Listed Lawful for sale in California California Status Title 20 / 24 Status Lawful for sale Yes **RoHS** Compliant