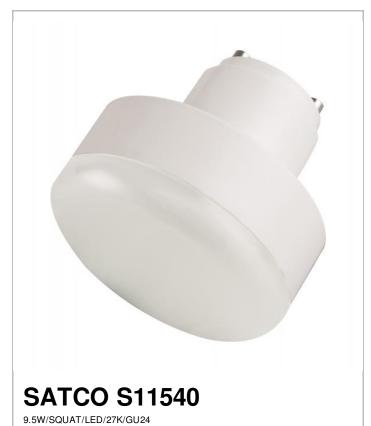

## SATCO NUVO

Project Name

Location

Prepared By

| - |   |   |   |
|---|---|---|---|
| M | _ | 7 | • |
|   |   |   |   |
|   |   |   |   |

| Status                            | Active                                   |  |
|-----------------------------------|------------------------------------------|--|
| Watts                             | 9.5                                      |  |
| Incandescent Equivalent           | 60                                       |  |
| Volts                             | 120V                                     |  |
| Base                              | GU24                                     |  |
| ANSI Base                         | GU24                                     |  |
| Finish                            | Frosted                                  |  |
| CCT (Kelvin)                      | 2700                                     |  |
| Temperature                       | Warm White                               |  |
| CRI                               | 90+                                      |  |
| Lumens                            | 800                                      |  |
| Beam Spread                       | 100                                      |  |
| Dimmable                          | Non-Dimmable                             |  |
| Hours Rated                       | 25000                                    |  |
| Technology                        | LED                                      |  |
| Electrical                        |                                          |  |
| Operating Frequency               | 60 Hz                                    |  |
| Dimmable Down To                  | N/A                                      |  |
| Dimming Type                      | N/A                                      |  |
| Power Factor                      | 0.97                                     |  |
| Operating Temperature             | -25C (-13F) to a maximum of +45C (+113F) |  |
| Physical                          |                                          |  |
| MOL                               | 2.81                                     |  |
| MOD                               | 2.75                                     |  |
| Housing Color                     | White                                    |  |
| Weight (lb.)                      | 0.14                                     |  |
| Additional Information            |                                          |  |
| Enclosure Rating                  | Enclosed Rated Lamp                      |  |
| Warranty                          | 5 Year Limited - 10 hr per day           |  |
|                                   |                                          |  |
| Compliance                        | cULus                                    |  |
| Compliance Safety Listing         | cULus                                    |  |
|                                   | cULus<br>Damp                            |  |
| Safety Listing                    |                                          |  |
| Safety Listing<br>Location Rating | Damp                                     |  |