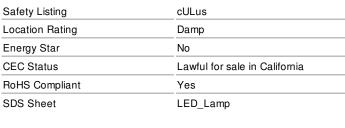

## SATCO NUVO

Project Name

Location

Prepared By

| - |   |   |   |
|---|---|---|---|
| M | _ | 7 | • |
|   |   |   |   |
|   |   |   |   |

| Status                            | Active                                   |  |
|-----------------------------------|------------------------------------------|--|
| Watts                             | 9.5                                      |  |
| Incandescent Equivalent           | 60                                       |  |
| Volts                             | 120V                                     |  |
| Base                              | GU24                                     |  |
| ANSI Base                         | GU24                                     |  |
| Finish                            | Frosted                                  |  |
| CCT (Kelvin)                      | 2700                                     |  |
| Temperature                       | Warm White                               |  |
| CRI                               | 90+                                      |  |
| Lumens                            | 800                                      |  |
| Beam Spread                       | 100                                      |  |
| Dimmable                          | Non-Dimmable                             |  |
| Hours Rated                       | 25000                                    |  |
| Technology                        | LED                                      |  |
| Electrical                        |                                          |  |
| Operating Frequency               | 60 Hz                                    |  |
| Dimmable Down To                  | N/A                                      |  |
| Dimming Type                      | N/A                                      |  |
| Power Factor                      | 0.97                                     |  |
| Operating Temperature             | -25C (-13F) to a maximum of +45C (+113F) |  |
| Physical                          |                                          |  |
| MOL                               | 2.81                                     |  |
| MOD                               | 2.75                                     |  |
| Housing Color                     | White                                    |  |
| Weight (lb.)                      | 0.14                                     |  |
| Additional Information            |                                          |  |
| Enclosure Rating                  | Enclosed Rated Lamp                      |  |
| Warranty                          | 5 Year Limited - 10 hr per day           |  |
|                                   |                                          |  |
| Compliance                        | cULus                                    |  |
| Compliance Safety Listing         | cULus                                    |  |
|                                   | cULus<br>Damp                            |  |
| Safety Listing                    |                                          |  |
| Safety Listing<br>Location Rating | Damp                                     |  |