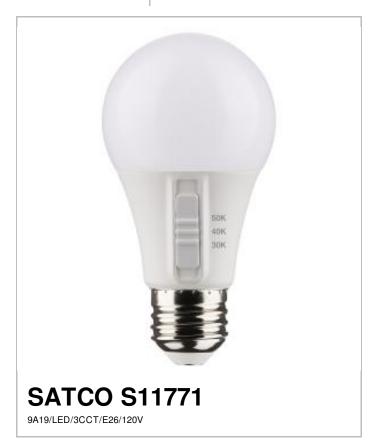

## SATCO NUVO

Project Name

Prepared By

| Notes |  |  |  |
|-------|--|--|--|
|       |  |  |  |

| Status                  | Active                      |
|-------------------------|-----------------------------|
| Watts                   | 9W                          |
| Incandescent Equivalent | 60W                         |
| Volts                   | 120V                        |
| Shape                   | A19                         |
| Base                    | Medium                      |
| ANSI Base               | E26                         |
| Finish                  | White                       |
| CCT (Kelvin)            | 3000K/4000K/5000K           |
| Temperature             | Warm White to Natural Light |
| CRI                     | 90                          |
| Lumens                  | 800L                        |
| Beam Spread             | 220                         |
| Dimmable                | Non-Dimmable                |
| Hours Rated             | 10000                       |
| Lamp Type               | Type A                      |
| Technology              | LED                         |
| Electrical              |                             |
| Operating Frequency     | 60Hz                        |