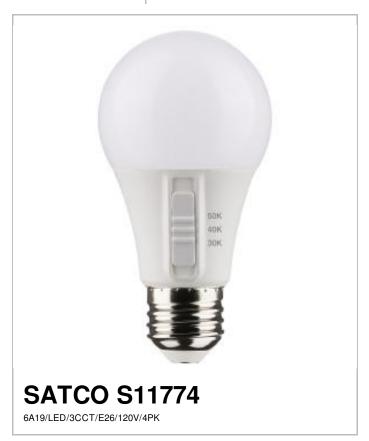

## SATCO NUVO

Project Name

Prepared By

| Notes |  |  |  |
|-------|--|--|--|
| notes |  |  |  |

| Status                  | Active                      |
|-------------------------|-----------------------------|
| Watts                   | 6W                          |
| Incandescent Equivalent | 40W                         |
| Volts                   | 120V                        |
| Shape                   | A19                         |
| Base                    | Medium                      |
| ANSI Base               | E26                         |
| Finish                  | White                       |
| CCT (Kelvin)            | 3000K/4000K/5000K           |
| Temperature             | Warm White to Natural Light |
| CRI                     | 90                          |
| Lumens                  | 470L                        |
| Beam Spread             | 220                         |
| Dimmable                | Non-Dimmable                |
| Hours Rated             | 10000                       |
| Lamp Type               | Туре А                      |
| Technology              | LED                         |
| Electrical              |                             |
| Operating Frequency     | 60Hz                        |
| Power Factor            | 0.7                         |