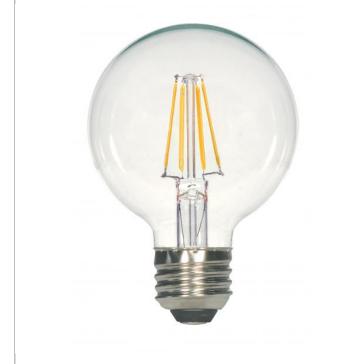

## SATCO" NUVO

Project Name

Location

Prepared By

SATCO S12110

6.5G25/CL/LED/E26/3K/120V

Notes

| General                                          |                                         |
|--------------------------------------------------|-----------------------------------------|
| Status                                           | Active                                  |
| Watts                                            | 6.5                                     |
| Incandescent Equivalent                          | 60                                      |
| Volts                                            | 120V                                    |
| Shape                                            | G25                                     |
| Base                                             | Medium                                  |
| ANSI Base                                        | E26                                     |
| Finish                                           | Clear                                   |
| CCT (Kelvin)                                     | 3000                                    |
| Temperature                                      | Warm White                              |
| CRI                                              | 80                                      |
| Lumens                                           | 810                                     |
| Beam Spread                                      | 360                                     |
| Dimmable                                         | Yes Dimmable                            |
| Hours Rated                                      | 15000                                   |
| Technology                                       | LED                                     |
| Electrical                                       |                                         |
| Operating Frequency                              | 50-60 Hz                                |
| Power Factor                                     | >0.7                                    |
| Operating Temperature                            | -20C (-4F) to a maximum of +45C (+113F) |
| Physical                                         |                                         |
| MOL                                              | 4.5                                     |
| MOD                                              | 3.13                                    |
| Weight (lb.)                                     | 0.09                                    |
| Additional Information                           |                                         |
| Enclosure Rating                                 | Enclosed Rated Lamp                     |
| Warranty                                         | 3 Year Limited                          |
|                                                  |                                         |
| Compliance                                       |                                         |
| Compliance<br>Safety Listing                     | cULus                                   |
|                                                  | cULus<br>Damp                           |
| Safety Listing                                   |                                         |
| Safety Listing<br>Location Rating                | Damp                                    |
| Safety Listing<br>Location Rating<br>Energy Star | Damp<br>No                              |