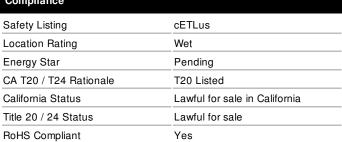

## SATCO NUVO

Project Name

Prepared By

| M  |   |    | - |
|----|---|----|---|
| IN | o | ΙЮ | ĸ |

| General                    |                                         |  |
|----------------------------|-----------------------------------------|--|
| Status                     | Active                                  |  |
| Watts                      | 8W                                      |  |
| Volts                      | 120V                                    |  |
| Shape                      | BT15                                    |  |
| Base                       | Medium                                  |  |
| ANSI Base                  | E26                                     |  |
| Finish                     | White                                   |  |
| CCT (Kelvin)               | 5000K                                   |  |
| Temperature                | Natural Light                           |  |
| CRI                        | 90                                      |  |
| Lumens                     | 800L                                    |  |
| Beam Spread                | 320                                     |  |
| Dimmable                   | Yes-Dimmable                            |  |
| Hours Rated                | 15000                                   |  |
| Technology                 | LED                                     |  |
| Electrical                 |                                         |  |
| Operating Frequency        | 60 Hz                                   |  |
| Power Factor               | >0.7                                    |  |
| Operating Temperature      | -20C (-4F) to a maximum of +45C (+113F) |  |
| Physical                   |                                         |  |
| MOL                        | 4.06                                    |  |
| MOD                        | 1.81                                    |  |
| Weight (lb.)               | 0.055                                   |  |
| Additional Information     |                                         |  |
| Rated For Enclosed Fixture | Yes                                     |  |
| Warranty                   | 3 Year Limited                          |  |
| Compliance                 |                                         |  |
| Safety Listing             | cETLus                                  |  |
| Location Rating            | Wet                                     |  |
| Energy Star                | Pending                                 |  |
| CA T20 / T24 Rationale     | T20 Listed                              |  |
| California Status          | Lawful for sale in California           |  |
| Title 20 / 24 Status       | Lawful for sale                         |  |
|                            |                                         |  |