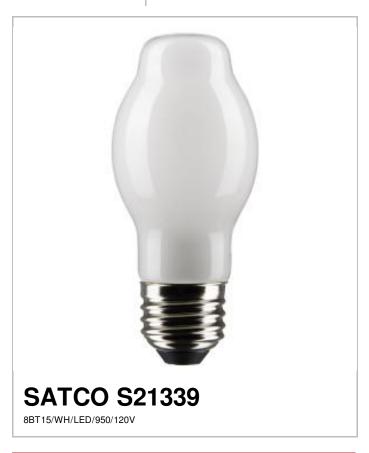

## SATCO NUVO

Project Name

Prepared By

| M  |   |    | - |
|----|---|----|---|
| IN | o | ΙЮ | ĸ |

| General                    |                                         |  |
|----------------------------|-----------------------------------------|--|
| Status                     | Active                                  |  |
| Watts                      | 8W                                      |  |
| Volts                      | 120V                                    |  |
| Shape                      | BT15                                    |  |
| Base                       | Medium                                  |  |
| ANSI Base                  | E26                                     |  |
| Finish                     | White                                   |  |
| CCT (Kelvin)               | 5000K                                   |  |
| Temperature                | Natural Light                           |  |
| CRI                        | 90                                      |  |
| Lumens                     | 800L                                    |  |
| Beam Spread                | 320                                     |  |
| Dimmable                   | Yes-Dimmable                            |  |
| Hours Rated                | 15000                                   |  |
| Technology                 | LED                                     |  |
| Electrical                 |                                         |  |
| Operating Frequency        | 60 Hz                                   |  |
| Power Factor               | >0.7                                    |  |
| Operating Temperature      | -20C (-4F) to a maximum of +45C (+113F) |  |
| Physical                   |                                         |  |
| MOL                        | 4.06                                    |  |
| MOD                        | 1.81                                    |  |
| Weight (lb.)               | 0.055                                   |  |
| Additional Information     |                                         |  |
| Rated For Enclosed Fixture | Yes                                     |  |
| Warranty                   | 3 Year Limited                          |  |
| Compliance                 |                                         |  |
| Safety Listing             | cETLus                                  |  |
| Location Rating            | Wet                                     |  |
| Energy Star                | Pending                                 |  |
| CA T20 / T24 Rationale     | T20 Listed                              |  |
| California Status          | Lawful for sale in California           |  |
| Title 20 / 24 Status       | Lawful for sale                         |  |
|                            |                                         |  |