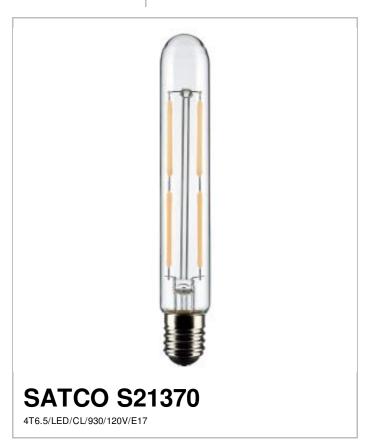

## SATCO NUVO

Project Name

Prepared By

Notes

| Status                     | Active                        |
|----------------------------|-------------------------------|
| Watts                      | 4W                            |
| Incandescent Equivalent    | 40W                           |
| Volts                      | 120V                          |
| Shape                      | T6.5                          |
| Base                       | Intermediate                  |
| ANSI Base                  | E17                           |
| Finish                     | Clear                         |
| CCT (Kelvin)               | 3000K                         |
| Temperature                | Warm White                    |
| CRI                        | 90                            |
| Lumens                     | 400L                          |
| Beam Spread                | 300                           |
| Dimmable                   | Yes-Dimmable                  |
| Hours Rated                | 15000                         |
| Technology                 | LED                           |
| Electrical                 |                               |
| Operating Frequency        | 60Hz                          |
| Power Factor               | >0.7                          |
| Operating Temperature      | -20C (-4F) to +45C (+113F)    |
| Physical                   |                               |
| MOL                        | 5.12                          |
| MOD                        | 0.79                          |
| Housing Color              | Clear                         |
| Weight (lb.)               | 0.71                          |
| Additional Information     |                               |
| Rated For Enclosed Fixture | Yes                           |
| Warranty                   | 3 Year Limited                |
| Compliance                 |                               |
| Safety Listing             | cETLus                        |
| Location Rating            | Wet                           |
| CA T20 / T24 Rationale     | T20 Listed                    |
| California Status          | Lawful for sale in California |
| Title 20 / 24 Status       | Lawful for sale               |