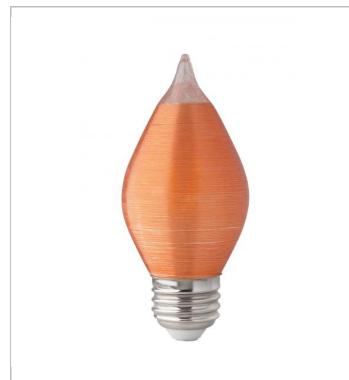

## **SATCO S23412**

4C15/LED/A/E26/21K/120V

Notes

| General                 |              |
|-------------------------|--------------|
| Status                  | Active       |
| Watts                   | 4            |
| Incandescent Equivalent | 40           |
| Volts                   | 120V         |
| Shape                   | C15          |
| Base                    | Medium       |
| ANSI Base               | E26          |
| Finish                  | Spun Amber   |
| CCT (Kelvin)            | 2100         |
| CRI                     | 80           |
| Lumens                  | 240          |
| Beam Spread             | 300          |
| Dimmable                | Yes Dimmable |
| Hours Rated             | 15000        |
| Lamp Type               | Candle       |
| Technology              | LED          |