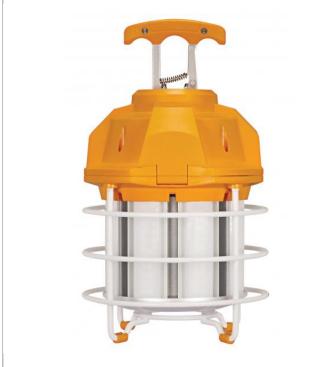

## SATCO' NUVO

Project Name

Prepared By

**SATCO S28939** 60W/LED/HID/TEMP/5K/120V

Notes

| General                |                                                                                                                                                                                        |
|------------------------|----------------------------------------------------------------------------------------------------------------------------------------------------------------------------------------|
| Status                 | Active                                                                                                                                                                                 |
| Watts                  | 60                                                                                                                                                                                     |
| Volts                  | 120V                                                                                                                                                                                   |
| Shape                  | Corncob                                                                                                                                                                                |
| Base                   | Plug 3-Prong                                                                                                                                                                           |
| ANSI Base              | NEMA 5-15                                                                                                                                                                              |
| Finish                 | Un-Lensed                                                                                                                                                                              |
| CCT (Kelvin)           | 5000                                                                                                                                                                                   |
| Temperature            | Natural Light                                                                                                                                                                          |
| CRI                    | 85                                                                                                                                                                                     |
| Lumens                 | 6000                                                                                                                                                                                   |
| Beam Spread            | 300                                                                                                                                                                                    |
| Dimmable               | Non-Dimmable                                                                                                                                                                           |
| Hours Rated            | 50000                                                                                                                                                                                  |
| Lamp Type              | Corncob                                                                                                                                                                                |
| Technology             | LED                                                                                                                                                                                    |
| Electrical             |                                                                                                                                                                                        |
|                        |                                                                                                                                                                                        |
| Dimmable Down To       | N/A                                                                                                                                                                                    |
| Dimming Type           | N/A                                                                                                                                                                                    |
| Power Factor           | >0.9                                                                                                                                                                                   |
| Physical               |                                                                                                                                                                                        |
| MOL                    | 10.75                                                                                                                                                                                  |
| MOD                    | 6.25                                                                                                                                                                                   |
| NEMA Plug              | 5-15 Three Prong                                                                                                                                                                       |
| Additional Information |                                                                                                                                                                                        |
|                        |                                                                                                                                                                                        |
| Additional Info        | Remote control<br>operation; Retractable handle; 3 ft.<br>cord with plug                                                                                                               |
| Includes               | Outlet for connecting multiple lamps                                                                                                                                                   |
| IP Rating              | IP64                                                                                                                                                                                   |
| Specification Note     | Internal, resettable 5A fuse<br>installed. In case of an overload,<br>reset the fuse. If only the first lamp<br>turns on, disconnect the extras and<br>wait 10 seconds cool-down time. |
| Warranty               | 5 Year Limited - Hi-Pro                                                                                                                                                                |
| Compliance             |                                                                                                                                                                                        |
| Safety Listing         | cULus - Listed                                                                                                                                                                         |
| Energy Star            | No                                                                                                                                                                                     |
| CEC Status             | Lawful for sale in California                                                                                                                                                          |
| RoHS Compliant         | Yes                                                                                                                                                                                    |
| SDS Sheet              | LED_Lamp                                                                                                                                                                               |
|                        | EE9_Eamp                                                                                                                                                                               |