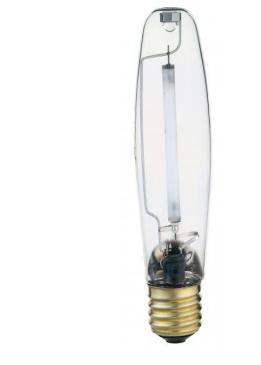

## SATCO NUVO

Project Name

Prepared By

**SATCO S5129** 

LU200/ECO

Notes

| General      |                      |
|--------------|----------------------|
| Status       | Active               |
| Watts        | 200                  |
| Shape        | ET18                 |
| Base         | Mogul                |
| ANSI Base    | E39                  |
| Finish       | Clear                |
| CCT (Kelvin) | 2100                 |
| CRI          | 22                   |
| Lumens       | 22000                |
| Beam Spread  | 360                  |
| Hours Rated  | 24000                |
| Lamp Type    | High Pressure Sodium |
| Technology   | HID                  |
| Electrical   |                      |
| Start Method | Probe Start          |
| Physical     |                      |
| MOL          | 9.63                 |