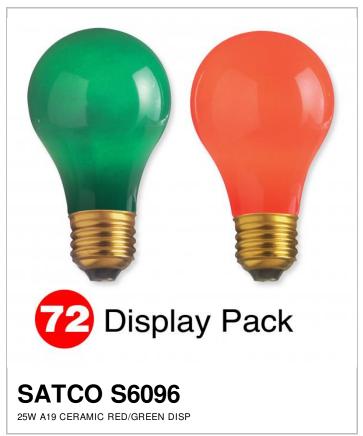

## SATCO NUVO

Project Name

Location

Prepared By

| Ν | o | te | ŀ |
|---|---|----|---|
|   |   |    |   |

| General     |              |
|-------------|--------------|
| Status      | Active       |
| Watts       | 25           |
| Volts       | 130V         |
| Shape       | A19          |
| Base        | Medium       |
| ANSI Base   | E26          |
| Finish      | Ceramic      |
| Beam Spread | 360          |
| Dimmable    | Yes Dimmable |
| Hours Rated | 1000         |
| Lamp Type   | Type A       |
| Technology  | Incandescent |
| Physical    |              |