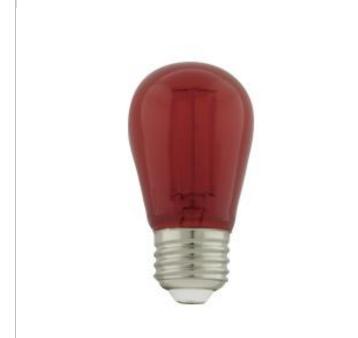

## **SATCO S8022**

1W/LED/S14/RED/120V/ND/4PK

Notes

[uanai] 03-22-2021 04-50-59

| General     |                 |
|-------------|-----------------|
| Status      | Active          |
| Watts       | 1               |
| Volts       | 120V            |
| Shape       | S14             |
| Base        | Medium          |
| ANSI Base   | E26             |
| Finish      | Transparent Red |
| Beam Spread | 360             |
| Dimmable    | Non-Dimmable    |
| Hours Rated | 15000           |
| Technology  | LED             |