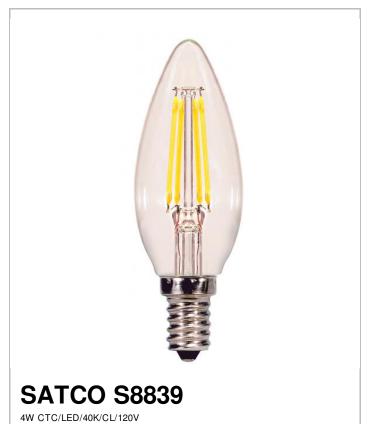

## SATCO NUVO

Project Name

Location Prepared By

| N | Λi | Δ | e |
|---|----|---|---|

| General                 |              |
|-------------------------|--------------|
| Status                  | Active       |
| Watts                   | 4            |
| Incandescent Equivalent | 40           |
| Volts                   | 120V         |
| Shape                   | B11          |
| Base                    | Candelabra   |
| ANSI Base               | E12          |
| Finish                  | Clear        |
| CCT (Kelvin)            | 4000         |
| Temperature             | Cool White   |
| CRI                     | 86           |
| Lumens                  | 350          |
| Beam Spread             | 360          |
| Dimmable                | Yes Dimmable |
| Hours Rated             | 15000        |
| Lamp Type               | Candle       |
| Technology              | LED          |