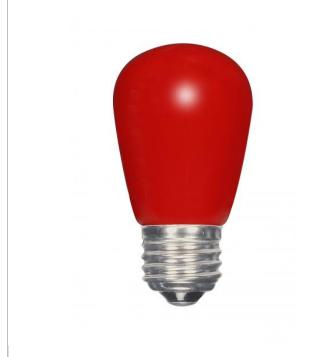

## SATCO' NUVO

Project Name

Location

Prepared By

**SATCO S9170** 

1.4W S14/RED/LED/120V/CD

Notes

| General                |                                         |
|------------------------|-----------------------------------------|
| Status                 | Active                                  |
| Watts                  | 1.4                                     |
| Volts                  | 120V                                    |
| Shape                  | S14                                     |
| Base                   | Medium                                  |
| ANSI Base              | E26                                     |
| Finish                 | Ceramic Red                             |
| Beam Spread            | 360                                     |
| Dimmable               | Non-Dimmable                            |
| Hours Rated            | 25000                                   |
| Lamp Type              | Sign                                    |
| Technology             | LED                                     |
| Electrical             |                                         |
| Dimmable Down To       | N/A                                     |
| Dimming Type           | <u>N/A</u>                              |
| Operating Temperature  | -20C (-4F) to a maximum of +45C (+113F) |
| Physical               |                                         |
| MOL                    | 3.31                                    |
| MOD                    | 1.75                                    |
| Additional Information |                                         |
| Warranty               | 3 Year Limited                          |
| Compliance             |                                         |
| Safety Listing         | cULus                                   |
| Location Rating        | Wet                                     |
| Energy Star            | No                                      |
| CEC Status             | Lawful for sale in California           |
| RoHS Compliant         | Yes                                     |
| SDS Sheet              | LED_Lamp                                |