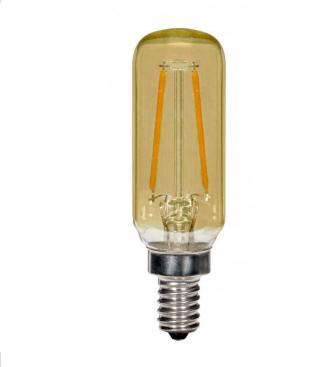

## SATCO' NUVO

Project Name

Location

Prepared By

**SATCO S9873** 

2.5T6/LED/AMB/20K/E12/120V

Notes

| General                 |                                         |
|-------------------------|-----------------------------------------|
| Status                  | Active                                  |
| Watts                   | 2.5                                     |
| Incandescent Equivalent | 15                                      |
| Volts                   | 120V                                    |
| Shape                   | Т6                                      |
| Base                    | Candelabra                              |
| ANSI Base               | E12                                     |
| Finish                  | Transparent Amber                       |
| CCT (Kelvin)            | 2000                                    |
| CRI                     | 80                                      |
| Lumens                  | 150                                     |
| Beam Spread             | 360                                     |
| Dimmable                | Yes Dimmable                            |
| Hours Rated             | 15000                                   |
| Lamp Type               | Tubular                                 |
| Technology              | LED                                     |
| Electrical              |                                         |
| Operating Frequency     | 60 Hz                                   |
| Operating Temperature   | -20C (-4F) to a maximum of +45C (+113F) |
| Physical                |                                         |
| MOL                     | 3.19                                    |
| MOD                     | 0.75                                    |
| Additional Information  |                                         |
| Enclosure Rating        | Enclosed Rated Lamp                     |
| Warranty                | 3 Year Limited                          |
| Compliance              |                                         |
| Safety Listing          | cULus                                   |
| Location Rating         | Damp                                    |
| Energy Star             | No                                      |
|                         |                                         |
| CEC Status              | Lawful for sale in California           |
| RoHS Compliant          | Lawful for sale in California<br>Yes    |