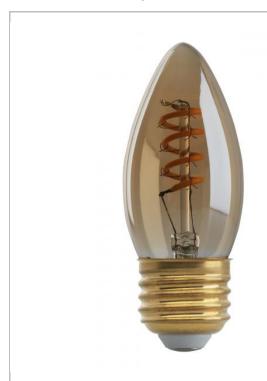

## **SATCO S9970**

2.3ETC/SPIRAL/LED/AMB/120V

Notes

| Status                 | Active                                  |
|------------------------|-----------------------------------------|
| Watts                  | 2.3                                     |
| Volts                  | 120V                                    |
| Shape                  | B10                                     |
| Base                   | Medium                                  |
| ANSI Base              | E26                                     |
| Finish                 | Transparent Amber                       |
| CCT (Kelvin)           | 2000                                    |
| CRI                    | 80                                      |
| Lumens                 | 90                                      |
| Beam Spread            | 360                                     |
| Dimmable               | Yes Dimmable                            |
| Hours Rated            | 15000                                   |
| Lamp Type              | Candle                                  |
| Technology             | LED                                     |
| Electrical             |                                         |
| Operating Temperature  | -20C (-4F) to a maximum of +45C (+113F) |
| Physical               |                                         |
| MOL                    | 3.5                                     |
| MOD                    | 1.38                                    |
| Additional Information |                                         |
| Enclosure Rating       | Enclosed Rated Lamp                     |
| Warranty               | 3 Year Limited                          |
| Compliance             |                                         |
| Safety Listing         | cULus                                   |
| Location Rating        | Damp                                    |
|                        |                                         |
| Energy Star            | No                                      |
|                        | No  Lawful for sale in California       |