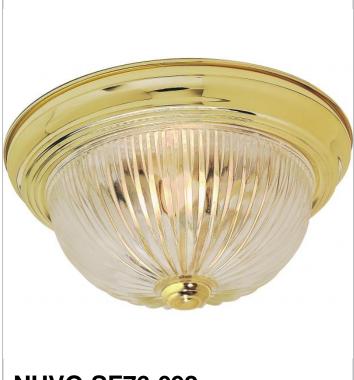

## SATCO' NUVO

Project Name

Location

Prepared By

| NUVO SF76-092 |
|---------------|
|---------------|

2 LIGHT 13" FLUSH MOUNT

Notes

| General         |                |
|-----------------|----------------|
| Status          | Active         |
| Finish          | Polished Brass |
| Style           | Traditional    |
| Number of Lamps | 2              |
| Height (in.)    | 5.5            |
| Width (in.)     | 13.25          |

| Specifications    |               |
|-------------------|---------------|
| Base              | Medium        |
| Bulb Type         | Incandescent  |
| Max Wattage       | 60            |
| Bulb Included     | No            |
| Glass Description | Clear Ribbed  |
| Fixture Type      | Flush Mount   |
| Fixture Material  | Glass / Metal |