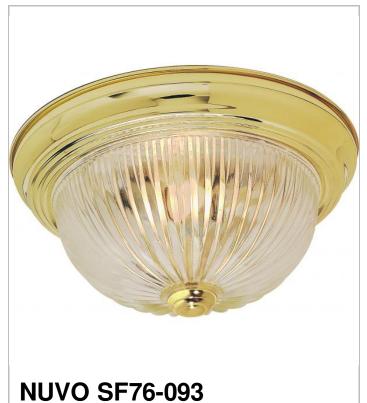

## SATCO NUVO

Project Name

Location

Prepared By

| General         |                |  |
|-----------------|----------------|--|
| Status          | Active         |  |
| Finish          | Polished Brass |  |
| Style           | Traditional    |  |
| Number of Lamps | 3              |  |
| Height (in.)    | 6              |  |
| Width (in.)     | 15.25          |  |

| Specifications    |               |
|-------------------|---------------|
| Base              | Medium        |
| Bulb Type         | Incandescent  |
| Max Wattage       | 60            |
| Bulb Included     | No            |
| Glass Description | Clear Ribbed  |
| Fixture Type      | Flush Mount   |
| Fixture Material  | Glass / Metal |