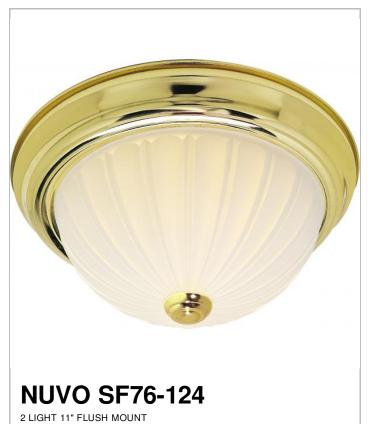

## SATCO NUVO

Project Name

Location

Prepared By

| General         |                |
|-----------------|----------------|
| Status          | Active         |
| Finish          | Polished Brass |
| Style           | Traditional    |
| Number of Lamps | 2              |
| Height (in.)    | 5              |
| Width (in.)     | 11.25          |

| Specifications    |               |  |
|-------------------|---------------|--|
| Base              | Medium        |  |
| Bulb Type         | Incandescent  |  |
| Max Wattage       | 60            |  |
| Bulb Included     | No            |  |
| Glass Description | Frosted Melon |  |
| Fixture Type      | Flush Mount   |  |
| Fixture Material  | Glass / Metal |  |