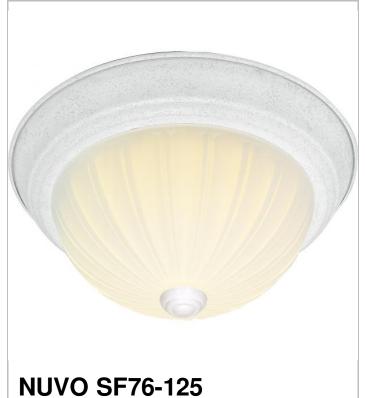

## SATCO NUVO

General

Status Finish

Style

Project Name

Location

Prepared By

| Number of Lamps   | 2             |
|-------------------|---------------|
| Height (in.)      | 5             |
| Width (in.)       | 11.25         |
| Specifications    |               |
| Base              | Medium        |
| Bulb Type         | Incandescent  |
| Max Wattage       | 60            |
| Bulb Included     | No            |
| Glass Description | Frosted Melon |
| Fixture Type      | Flush Mount   |
| Fixture Material  | Frosted Glass |
| Compliance        |               |
| Safety Listing    | cULus         |
| Location Rating   | Damo          |

Active

Textured White

Traditional

| Safety Listing  | cULus             |  |
|-----------------|-------------------|--|
| Location Rating | Damp              |  |
| UL Application  | Ceiling           |  |
| Energy Star     | No                |  |
| CEC Status      | Not T24 Compliant |  |
| CA Prop 65      | Lead              |  |
| RoHS Compliant  | Yes               |  |

| Additional Information |                |
|------------------------|----------------|
| Warranty               | 1 Year Limited |

Notes

2 LIGHT 11" FLUSH MOUNT