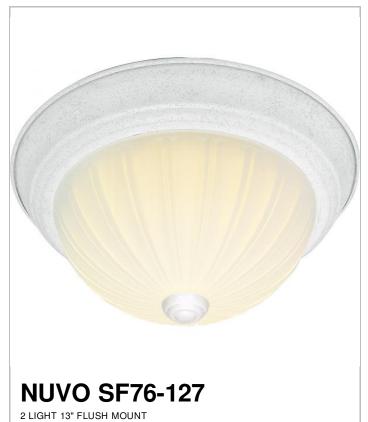

## SATCO NUVO

Project Name

Location

Prepared By

| General         |                |
|-----------------|----------------|
| Status          | Active         |
| Finish          | Textured White |
| Style           | Traditional    |
| Number of Lamps | 2              |
| Height (in.)    | 5.5            |
| Width (in.)     | 13.25          |

| Specifications    |               |  |
|-------------------|---------------|--|
| Base              | Medium        |  |
| Bulb Type         | Incandescent  |  |
| Max Wattage       | 60            |  |
| Bulb Included     | No            |  |
| Glass Description | Frosted Melon |  |
| Fixture Type      | Flush Mount   |  |
| Fixture Material  | Frosted Glass |  |