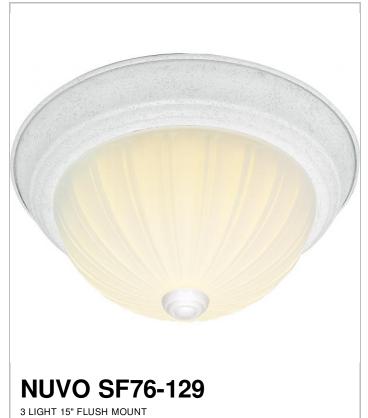

## SATCO NUVO

Project Name

Location

Prepared By

| General         |                |  |
|-----------------|----------------|--|
| Status          | Active         |  |
| Finish          | Textured White |  |
| Style           | Traditional    |  |
| Number of Lamps | 3              |  |
| Height (in.)    | 6              |  |
| Width (in.)     | 15.25          |  |

| Specifications    |               |  |
|-------------------|---------------|--|
| Base              | Medium        |  |
| Bulb Type         | Incandescent  |  |
| Max Wattage       | 60            |  |
| Bulb Included     | No            |  |
| Glass Description | Frosted Melon |  |
| Fixture Type      | Flush Mount   |  |
| Fixture Material  | Frosted Glass |  |