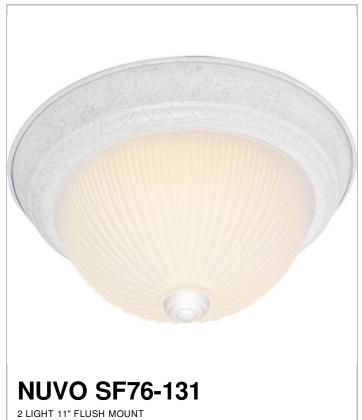

## SATCO NUVO

Project Name

Location

Prepared By

| General         |                |
|-----------------|----------------|
| Status          | Active         |
| Finish          | Textured White |
| Style           | Traditional    |
| Number of Lamps | 2              |
| Height (in.)    | 5              |
| Width (in.)     | 11.25          |

| Specifications    |                |
|-------------------|----------------|
| Base              | Medium         |
| Bulb Type         | Incandescent   |
| Max Wattage       | 60             |
| Bulb Included     | No             |
| Glass Description | Frosted Ribbed |
| Fixture Type      | Flush Mount    |
| Fixture Material  | Frosted Glass  |