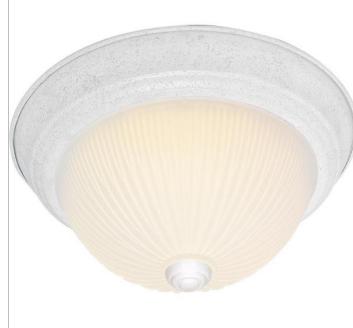

## NUVO SF76-133

2 LIGHT 13" FLUSH MOUNT

Notes

| General         |                |
|-----------------|----------------|
| Status          | Active         |
| Finish          | Textured White |
| Style           | Traditional    |
| Number of Lamps | 2              |
| Height (in.)    | 5.5            |
| Width (in.)     | 13.25          |

## SpecificationsBaseMediumBulb TypeIncandescentMax Wattage60Bulb IncludedNoGlass DescriptionFrosted RibbedFixture TypeFlush MountFixture MaterialFrosted Glass

| Compliance      |                   |
|-----------------|-------------------|
| Safety Listing  | cULus             |
| Location Rating | Damp              |
| UL Application  | Ceiling           |
| Energy Star     | No                |
| CEC Status      | Not T24 Compliant |
| CA Prop 65      | Lead              |
| RoHS Compliant  | Yes               |