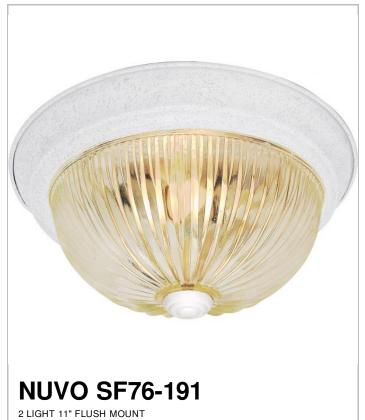

## SATCO NUVO

Project Name

Location

Prepared By

| General         |                |  |
|-----------------|----------------|--|
| Status          | Active         |  |
| Finish          | Textured White |  |
| Style           | Traditional    |  |
| Number of Lamps | 2              |  |
| Height (in.)    | 5              |  |
| Width (in.)     | 11.25          |  |

| Specifications    |              |  |
|-------------------|--------------|--|
| Base              | Medium       |  |
| Bulb Type         | Incandescent |  |
| Max Wattage       | 60           |  |
| Bulb Included     | No           |  |
| Glass Description | Clear Ribbed |  |
| Fixture Type      | Flush Mount  |  |
| Fixture Material  | Clear Glass  |  |