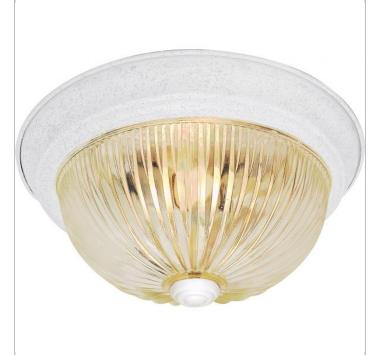

## NUVO SF76-193

3 LIGHT 15" FLUSH MOUNT

Notes

| General         |                |  |
|-----------------|----------------|--|
| Status          | Active         |  |
| Finish          | Textured White |  |
| Style           | Traditional    |  |
| Number of Lamps | 3              |  |
| Height (in.)    | 6              |  |
| Width (in.)     | 15.25          |  |

## SpecificationsBaseMediumBulb TypeIncandescentMax Wattage60Bulb IncludedNoGlass DescriptionClear RibbedFixture TypeFlush MountFixture MaterialClear Glass

| Compliance      |                   |
|-----------------|-------------------|
| Safety Listing  | cULus             |
| Location Rating | Damp              |
| UL Application  | Ceiling           |
| Energy Star     | No                |
| CEC Status      | Not T24 Compliant |
| CA Prop 65      | Lead              |
| RoHS Compliant  | Yes               |