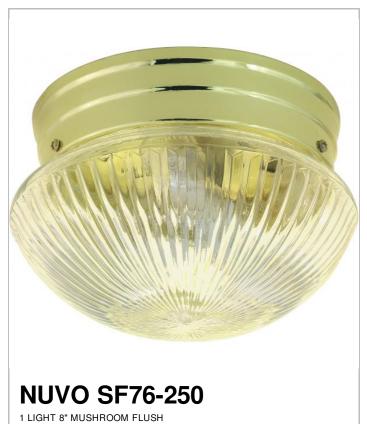

## SATCO NUVO

Project Name

Location

Prepared By

| General         |                |
|-----------------|----------------|
| Status          | Active         |
| Finish          | Polished Brass |
| Style           | Traditional    |
| Number of Lamps | 1              |
| Height (in.)    | 5              |
| Width (in.)     | 7.5            |

| Specifications    |              |
|-------------------|--------------|
| Base              | Medium       |
| Bulb Type         | Incandescent |
| Max Wattage       | 60           |
| Bulb Included     | No           |
| Glass Description | Clear Ribbed |
| Fixture Type      | Flush Mount  |
| Fixture Material  | Clear Glass  |