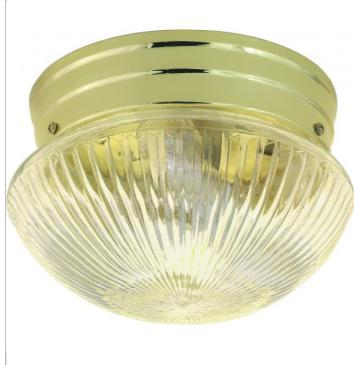

## SATCO' NUVO

Project Name

Location

Prepared By

NUVO SF76-252

2 LIGHT 10" MUSHROOM FLUSH

Notes

| General         |                |  |
|-----------------|----------------|--|
| Status          | Active         |  |
| Finish          | Polished Brass |  |
| Style           | Traditional    |  |
| Number of Lamps | 2              |  |
| Height (in.)    | 6              |  |
| Width (in.)     | 9.5            |  |

## Specifications

| Base              | Medium       |
|-------------------|--------------|
| Bulb Type         | Incandescent |
| Max Wattage       | 60           |
| Bulb Included     | No           |
| Glass Description | Clear Ribbed |
| Fixture Type      | Flush Mount  |
| Fixture Material  | Clear Glass  |