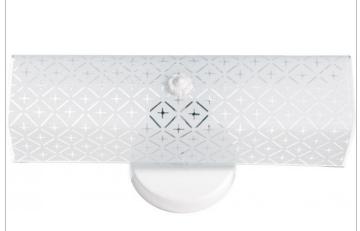

## **NUVO SF76-276**

2 LIGHT 14" VANITY

Notes

| General         |             |  |
|-----------------|-------------|--|
| Status          | Active      |  |
| Finish          | White       |  |
| Style           | Traditional |  |
| Number of Lamps | 2           |  |
| Height (in.)    | 4.75        |  |
| Width (in.)     | 14          |  |
| Extension (in.) | 4.25        |  |

| Specifications    |               |  |
|-------------------|---------------|--|
| Base              | Medium        |  |
| Bulb Type         | Incandescent  |  |
| Max Wattage       | 60            |  |
| Bulb Included     | No            |  |
| Glass Description | White Diamond |  |
| Fixture Type      | Vanity        |  |
| Fixture Material  | Glass         |  |