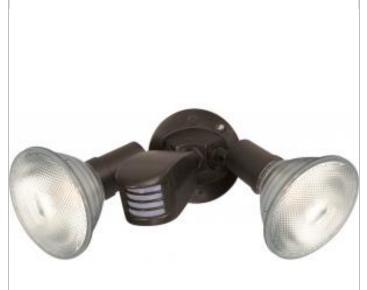

## **NUVO SF76-503**

2 LIGHT PAR38 FLOODLIGHT

Notes

| General         |                   |
|-----------------|-------------------|
| Status          | Active            |
| Fixture Type    | Flood Light       |
| Finish          | Bronze            |
| Number of Lamps | 2                 |
| Width (in.)     | 10                |
| Extension (in.) | 9.5               |
| Photocell       | Has Motion Sensor |